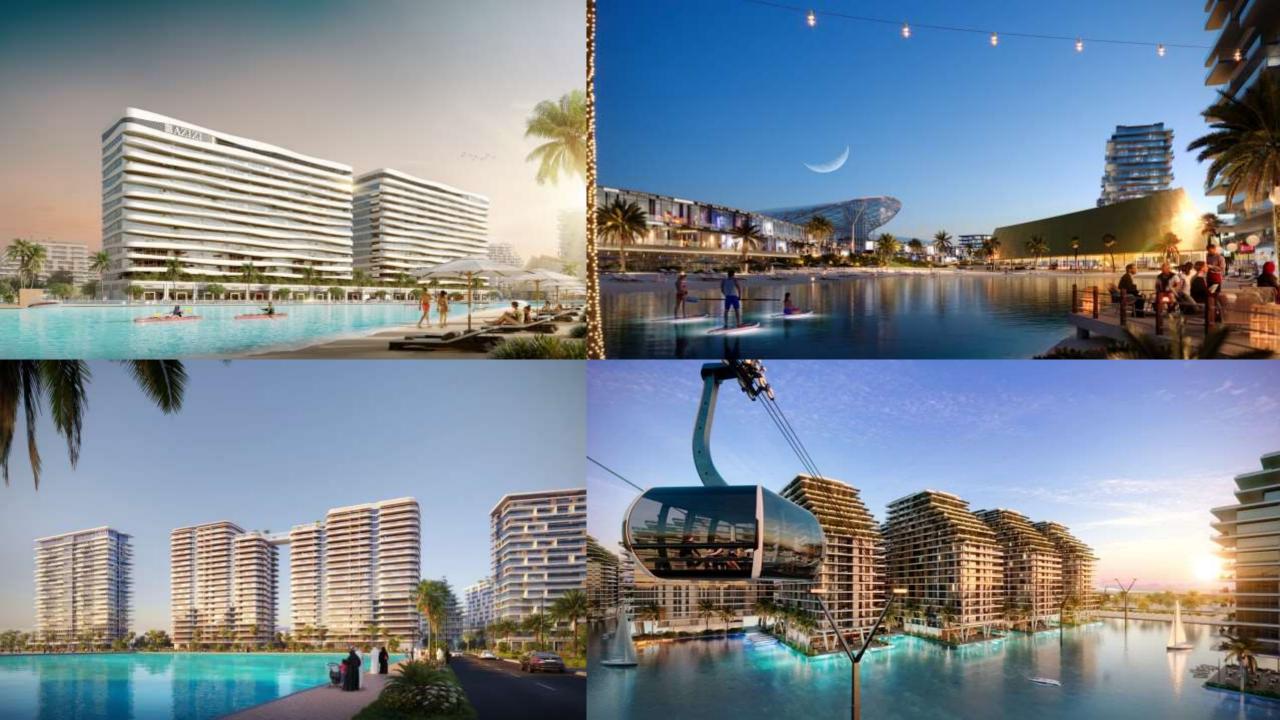

#### KEY FEATURES

- · Luxury waterfront living in the heart of Dubai South stretching across 336 acres
- · Very close proximity to Al Maktoum International Airport along Emirates Road
- Comprising an array of residential neighborhoods, business zones, educational institutions, healthcare and recreational spaces
- · Direct access to future dedicated Dubai Metro station
- · Close to the city's leading malls, landmarks, entertainment and leisure facilities
- Home to boulevard apartments, a mansion island, clubhouse, five-star family hotel and a lifestyle hotel
- Featuring a 1,500-seat state-of-the-art opera house
- · 700 m climate controlled pedestrian and vibrant retail boulevard
- · Crystal Lagoon access for all buildings and a children's water theme park
- · A variety of sports and leisure options
- . Choose from a wide array of apartments including studio, 1, 2 and 3 bedrooms
- · All apartments feature top-of-the-line appliances

#### **AMENITIES**

- · Performing arts venue
- Dedicated office spaces and business centers
- Private Hospital
- K-12 School, Nursery and Kindergarten

- Climate controlled retail boulevard
- Mosque
- Infinity pools overlooking crystal lagoon
- 40 acres of parks and green spaces

- Dedicated cable car for access from Dubai Metro station to Opera house and boulevard
- 18 km of swimmable beaches and boardwalks
- 1.5 million SQF boulevard retail and F&B space

- 950,000 SQF of convenience retail space
- Wide range of authentic restaurants & cafes from all around the world
- Five-star family and lifestyle hotels