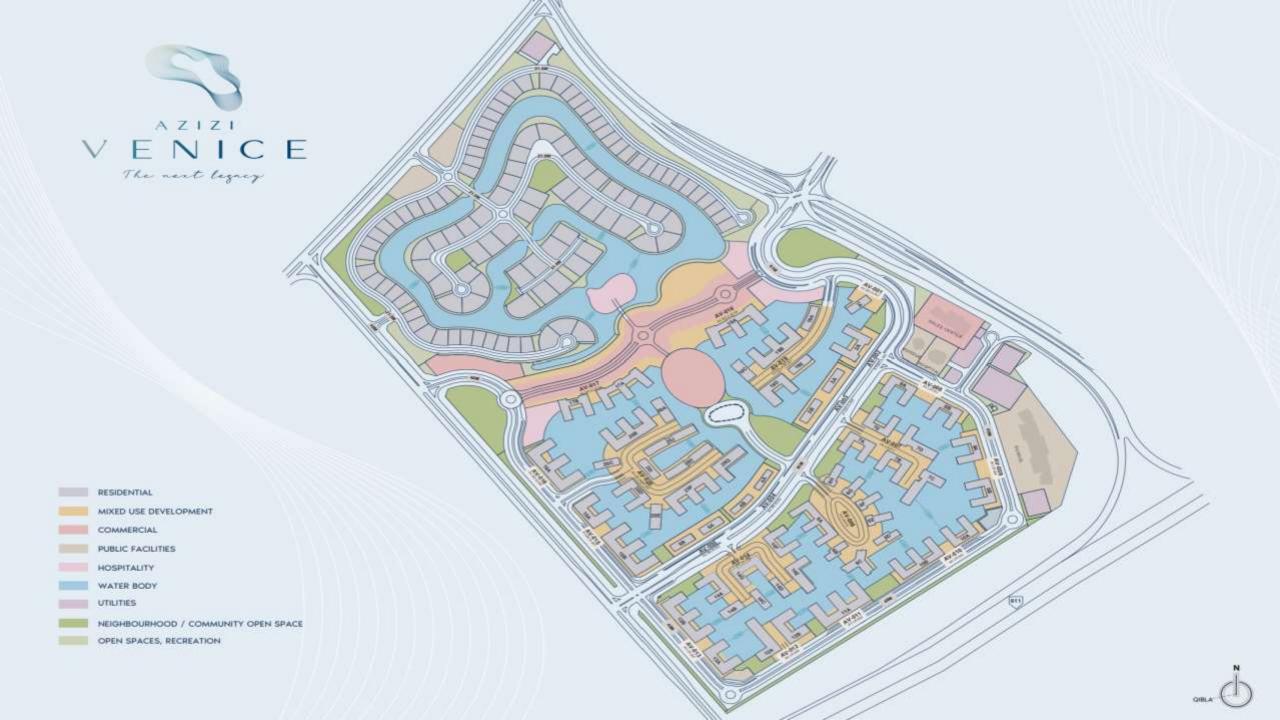

## **Venice Highlights**

Waterfront Residential Towers - 102 (height 9 to 17 floors)
Approximately 34,976 Apartments & estimated 64,000+ Residents

Boulevard Mega Building

5-Star Family Hotel, 4 Start Hotel and 5 Stars Boutique Hotel Hospital

- 2 Jumma Mosques
- 1 International School

Opera House- Preforming art venue

- 1 Office Building
- 2 Kinder gardens and Sales Center

Utility Buildings 4 3 major electrical substations, 1 district cooling plant Crystal Blue Water Lagoon Depth – 1.0m TO 1.5m

#### KEY FEATURES

- · Luxury waterfront living in the heart of Dubai South stretching across 336 acres
- · Very close proximity to Al Maktoum International Airport along Emirates Road
- Comprising an array of residential neighborhoods, business zones, educational institutions, healthcare and recreational spaces
- · Direct access to future dedicated Dubai Metro station
- · Close to the city's leading malls, landmarks, entertainment and leisure facilities
- Home to boulevard apartments, a mansion island, clubhouse, five-star family hotel and a lifestyle hotel
- Featuring a 1,500-seat state-of-the-art opera house
- · 700 m climate controlled pedestrian and vibrant retail boulevard
- · Crystal Lagoon access for all buildings and a children's water theme park
- · A variety of sports and leisure options
- . Choose from a wide array of apartments including studio, 1, 2 and 3 bedrooms
- · All apartments feature top-of-the-line appliances

#### **AMENITIES**

- · Performing arts venue
- Dedicated office spaces and business centers
- Private Hospital
- K-12 School, Nursery and Kindergarten

- Climate controlled retail boulevard
- Mosque
- Infinity pools overlooking crystal lagoon
- 40 acres of parks and green spaces

- Dedicated cable car for access from Dubai Metro station to Opera house and boulevard
- 18 km of swimmable beaches and boardwalks
- 1.5 million SQF boulevard retail and F&B space

- 950,000 SQF of convenience retail space
- Wide range of authentic restaurants & cafes from all around the world
- Five-star family and lifestyle hotels

#### LIFESTYLE

- 5.5 km recreational bicycle and jogging track
- · Multipurpose halls

- · Cinema room & Clubhouse
- State-of-the-art Technogym® fitness centres.
- Dedicated swimming pool for every building
- Stimulated sports fields