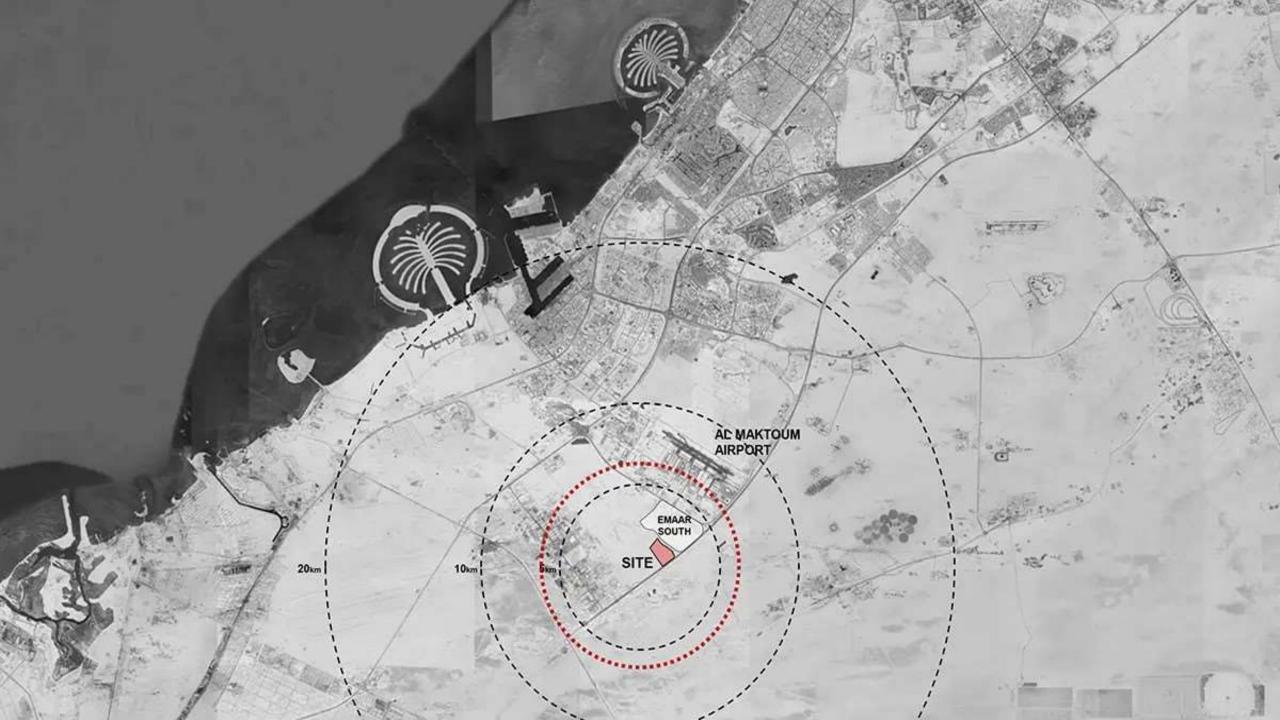

#### KEY FEATURES

- · Luxury waterfront living in the heart of Dubai South stretching across 336 acres
- · Very close proximity to Al Maktoum International Airport along Emirates Road
- Comprising an array of residential neighborhoods, business zones, educational institutions, healthcare and recreational spaces
- · Direct access to future dedicated Dubai Metro station
- · Close to the city's leading malls, landmarks, entertainment and leisure facilities
- Home to boulevard apartments, a mansion island, clubhouse, five-star family hotel and a lifestyle hotel
- Featuring a 1,500-seat state-of-the-art opera house
- · 700 m climate controlled pedestrian and vibrant retail boulevard
- · Crystal Lagoon access for all buildings and a children's water theme park
- · A variety of sports and leisure options
- . Choose from a wide array of apartments including studio, 1, 2 and 3 bedrooms
- · All apartments feature top-of-the-line appliances