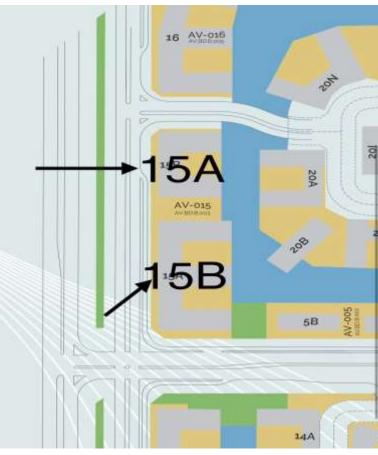

## **SALES OFFER**

**Building:** 

16-Apr-25

Installment (%)

AZIZI VENICE

Amount (AED)

| Date:                                     | 16-Apr-25       | Building:             | AZIZI VENICE |  |  |
|-------------------------------------------|-----------------|-----------------------|--------------|--|--|
| Unit No:                                  | BUILDING 15     | Expected Completion:  | DEC - 2026   |  |  |
| Unit Type:                                | STUDIO          | Unit View:            | LAGOON VIEW  |  |  |
| OFFER IS VALID FOR 16 - APRIL - 2025 ONLY |                 |                       |              |  |  |
| Client Name:                              |                 |                       |              |  |  |
| Total Area (sq.ft ):                      | 380 SQ FT       |                       |              |  |  |
| Final Selling Price:                      | AED 730,000     |                       |              |  |  |
|                                           |                 |                       |              |  |  |
|                                           |                 | Proposed Payment Plan |              |  |  |
| Particulars                               | Installment (%) | Payment Due Date      | Amount (AED) |  |  |

| Unit No:                                  | BUILDING 15 | Expected Completion: | DEC - 2026 |  |  |  |
|-------------------------------------------|-------------|----------------------|------------|--|--|--|
| Unit Type:                                | STUDIO      | Unit View:           | ROAD VIEW  |  |  |  |
| OFFER IS VALID FOR 16 - APRIL - 2025 ONLY |             |                      |            |  |  |  |
| Client Name:                              |             |                      |            |  |  |  |
| Total Area (sq.ft ):                      | 380 SQ FT   |                      |            |  |  |  |
| Final Selling Price: AED 630,000          |             |                      |            |  |  |  |
|                                           |             |                      |            |  |  |  |
| Proposed Payment Plan                     |             |                      |            |  |  |  |

## SALES OFFER

| Date:                                   | 16-Apr-25     | Building:            | AZIZI VENICE     |  |  |
|-----------------------------------------|---------------|----------------------|------------------|--|--|
| Unit No:                                | BUILDING 15   | Expected Completion: | DEC - 2026       |  |  |
| Unit Type:                              | 1 BEDROOM     | Unit View:           | FULL LAGOON VIEW |  |  |
| OFFER IS VALID FOR 16 - APR - 2025 ONLY |               |                      |                  |  |  |
| Client Name:                            |               |                      |                  |  |  |
| Total Area (sq.ft ):                    | 768 SQ FT     |                      |                  |  |  |
| Final Selling Price:                    | AED 1,209,000 |                      |                  |  |  |

## SALES OFFER

| Date:                                   | 16-Apr-25   | Building:            | AZIZI VENICE |  |  |
|-----------------------------------------|-------------|----------------------|--------------|--|--|
| Unit No:                                | BUILDING 15 | Expected Completion: | DEC - 2026   |  |  |
| Unit Type:                              | 1 BEDROOM   | Unit View:           | ROAD VIEW    |  |  |
| OFFER IS VALID FOR 16 - APR - 2025 ONLY |             |                      |              |  |  |
| Client Name:                            |             |                      |              |  |  |
| Total Area (sq.ft ):                    |             | 768 SQ FT            |              |  |  |

## SALES OFFER

| Date:                | 16-Apr-25                               | Building:            | AZIZI VENICE |  |  |  |
|----------------------|-----------------------------------------|----------------------|--------------|--|--|--|
| Unit No:             | BUILDING 15                             | Expected Completion: | DEC - 2026   |  |  |  |
| Unit Type:           | 2 BEDROOMS                              | Unit View:           | LAGOON VIEW  |  |  |  |
|                      | OFFER IS VALID FOR 16 - APR - 2025 ONLY |                      |              |  |  |  |
| Client Name:         |                                         |                      |              |  |  |  |
| Total Area (sq.ft ): | 1,170 SQ FT                             |                      |              |  |  |  |
| Final Selling Price: | AFD 1 922 000                           |                      |              |  |  |  |

## SALES OFFER

| Date:                                   | 16-Apr-25   | Building:            | AZIZI VENICE |  |  |
|-----------------------------------------|-------------|----------------------|--------------|--|--|
| Unit No:                                | BUILDING 15 | Expected Completion: | DEC - 2026   |  |  |
| Unit Type:                              | 2 BEDROOMS  | Unit View:           | ROAD VIEW    |  |  |
| OFFER IS VALID FOR 16 - APR - 2025 ONLY |             |                      |              |  |  |
| Client Name:                            |             |                      |              |  |  |
| Total Area (sq.ft ):                    |             | 1,170 SQ FT          |              |  |  |